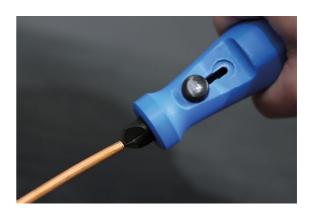

## **Internal/External Pipe Deburring Tool**

This dual sided deburr/chamfer tool is designed to clean the inner bore and outer edge of pipes and tubing made from steel, copper-alloy and aluminium from 4 to 14mm in diameter. It features an ergonomic handle and a retractable countersunk blade to protect the user when not in use and locks solidly in position with a knurled knob. This handheld tool is suitable for use on a wide range of deburring jobs around the workshop and at home and is ideal for use by mechanics, machinists, plumbers and DIYers.

## **Additional Information**

- Internal/external deburring in one double-ended tool.
- Size range: 4 14mm (3/16" 1/2").
- · Effective on steel, copper-alloy and aluminium tubing.
- Retractable countersink blade for convenient pocket storage.
- · Ideal for brake pipe repair, DIY jobs, mechanics and plumbers.