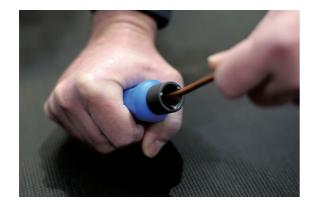

## **Internal/External Pipe Deburring Tool**

This dual sided deburr/chamfer tool is designed to clean the inner bore and outer edge of pipes and tubing made from steel, copper-alloy and aluminium from 4 to 14mm in diameter. It features an ergonomic handle and a retractable countersunk blade to protect the user when not in use and locks solidly in position with a knurled knob. This handheld tool is suitable for use on a wide range of deburring jobs around the workshop and at home and is ideal for use by mechanics, machinists, plumbers and DIYers.

## **Additional Information**

- Internal/external deburring in one double-ended tool.
- Size range: 4 14mm (3/16" 1/2").
- · Effective on steel, copper-alloy and aluminium tubing.
- Retractable countersink blade for convenient pocket storage.
- · Ideal for brake pipe repair, DIY jobs, mechanics and plumbers.