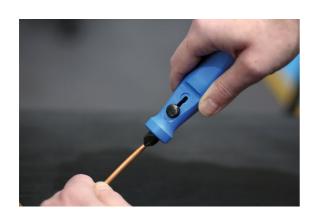

## **Internal/External Pipe Deburring Tool**

This dual sided deburr/chamfer tool is designed to clean the inner bore and outer edge of pipes and tubing made from steel, copper-alloy and aluminium from 4 to 14mm in diameter. It features an ergonomic handle and a retractable countersunk blade to protect the user when not in use and locks solidly in position with a knurled knob. This handheld tool is suitable for use on a wide range of deburring jobs around the workshop and at home and is ideal for use by mechanics, machinists, plumbers and DIYers.

## **Additional Information**

- Internal/external deburring in one double-ended tool.
- Size range: 4 14mm (3/16" 1/2").
- · Effective on steel, copper-alloy and aluminium tubing.
- Retractable countersink blade for convenient pocket storage.
- · Ideal for brake pipe repair, DIY jobs, mechanics and plumbers.