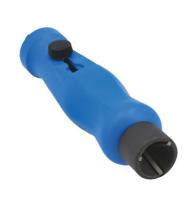

## **Internal/External Pipe Deburring Tool**

This dual sided deburr/chamfer tool is designed to clean the inner bore and outer edge of pipes and tubing made from steel, copper-alloy and aluminium from 4 to 14mm in diameter. It features an ergonomic handle and a retractable countersunk blade to protect the user when not in use and locks solidly in position with a knurled knob. This handheld tool is suitable for use on a wide range of deburring jobs around the workshop and at home and is ideal for use by mechanics, machinists, plumbers and DIYers.

## **Additional Information**

- Internal/external deburring in one double-ended tool.
- Size range: 4 14mm (3/16" 1/2").
- · Effective on steel, copper-alloy and aluminium tubing.
- Retractable countersink blade for convenient pocket storage.
- · Ideal for brake pipe repair, DIY jobs, mechanics and plumbers.